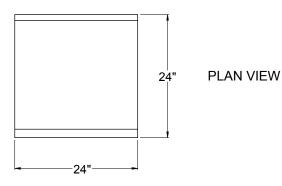

## Dimensional Information

SLD-24

21 3/8"

16"

SIDE ELEVATION

FRONT ELEVATION

SLDC-24