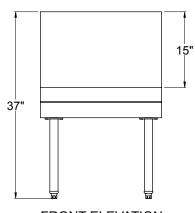

## Dimensional Information

SLD-24

21 3/8"

16"

SIDE ELEVATION

FRONT ELEVATION

SLDC-24