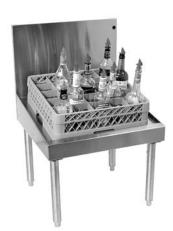

SLD-24 (Liquor bottle rack not included)

SLDC-24 (Liquor bottle rack not included)

# Slanted Liquor Displays

SLD-24, SLDC-24

## Standard Features

- All stainless steel construction
- One-piece, seamless top and backsplash featuring 1/4" radius corners for easy cleaning
- For use with 20" x 20" liquor bottle racks for easy removal and storage of liquor bottles
- Angled work surface for easier access to rear bottles
- Mounting holes and cam-lock for securing to adjacent Glastender equipment

#### Legs

- 1-5/8" diameter, 16 gauge stainless steel
- Stainless steel bullet feet