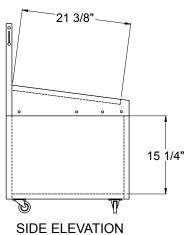

## Dimensional Information

SLD-24

21 3/8"

16"

SIDE ELEVATION

FRONT ELEVATION

SLDC-24