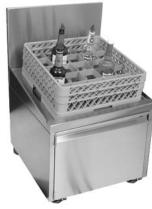

SLD-24 (Liquor bottle rack not included)

SLDC-24 (Liquor bottle rack not included)

# Slanted Liquor Displays

SLD-24, SLDC-24

## Additional Cabinet Model Features

- Locking cabinet base for storing liquor when not in use
- Four 2" casters with 2 locking caster on the front
- Removable floor with radius corners for easy cleaning
- Cabinet features smooth interior walls for easy cleaning and a finished appearance
- · Integral door handle and door lock standard