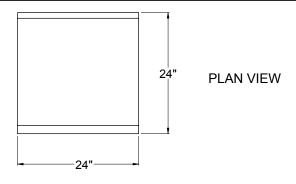

## Dimensional Information

SLD-24

21 3/8"

16"

SIDE ELEVATION

FRONT ELEVATION

SLDC-24