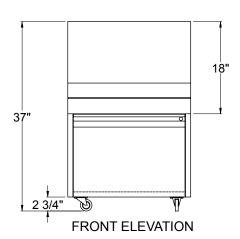

## Dimensional Information

SLD-24

21 3/8"

16"

SIDE ELEVATION

FRONT ELEVATION

SLDC-24