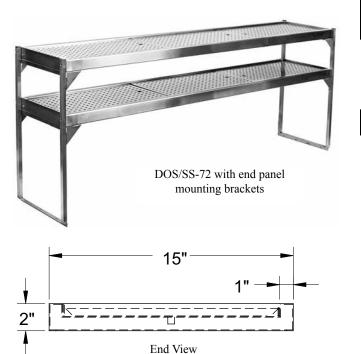

## Stainless Steel **Overshelf Details**

SOS/SS-\* Single Overshelf DOS/SS-\* Double Overshelf

\* Reflects the length of the overshelf in inches

Overshelves are also available separately for installation into existing cocktail station areas. All overshelves are 15" front-to-back. The overshelf length varies depending on the installation requirements.