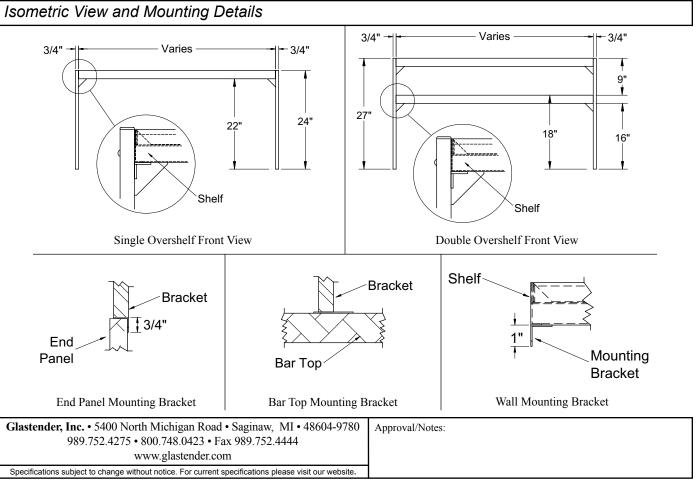

Overshelves include mounting brackets for one of three different installation situations: end panel, bar top, or wall mount. The bar top and end panel mounting brackets are made with 3/4" stainless steel bar stock.