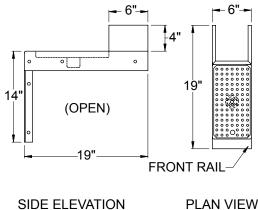

## **Dimensional Information**

**VS** 

Glastender, Inc. • 5400 North Michigan Road • Saginaw, MI • 48604-9780 Approval/Notes: 989.752.4275 • 800.748.0423 • Fax 989.752.4444 www.glastender.com Specifications subject to change without notice. For current specifications please visit our website. Rev. 11-05-07 Printed in USA

## Specifications

Drain

- 1-1/2" I.P.S. threaded drain will fit Dearborn part #8033 slipnut and part #W-573P washer
- Tubing Chase
- 6" x 6" x 4" high

Materials

• 20 gauge stainless steel

Mounting

- · Must be mounted to adjacent piece of free standing underbar equipment
- No provisions for leg mounting, unit cannot be free standing