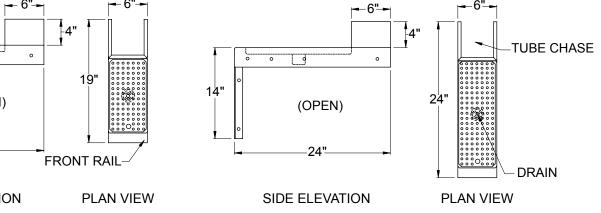

### TCA. TCB

## Standard Features

- All stainless steel construction
- Tubing chase is 6" x 6" x 4" high
- Stainless steel drain pan with 1" recess and radius corners for easy cleaning, complete with drain fitting
- Removable stainless steel perforated drain pan insert
- · Mounts between adjacent underbar equipment (there is no provision for leg mounting)
- Includes front rail and front skirt to match adjacent equipment
- Can be set in place after beverage lines are installed

## Specifications

Drain

- 1-1/2" I.P.S. threaded drain will fit Dearborn part #8033 slipnut and part #W-573P washer
- Tubing Chase
- 6" x 6" x 4" high

Materials

• 20 gauge stainless steel

Mounting

- · Must be mounted to adjacent piece of free standing underbar equipment
- No provisions for leg mounting, unit cannot be free standing

## **Dimensional Information**

**VS** 

Glastender, Inc. • 5400 North Michigan Road • Saginaw, MI • 48604-9780 Approval/Notes: 989.752.4275 • 800.748.0423 • Fax 989.752.4444 www.glastender.com Specifications subject to change without notice. For current specifications please visit our website. Rev. 11-05-07 Printed in USA