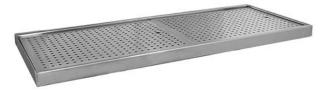

## Stainless Steel Tray Shelf Details

TSC-\* 12" Deep Tray Shelf TSD-\* 15" Deep Tray Shelf TS-20x\* 20" Deep Tray Shelf

\* Reflects the length of the overshelf in inches

## Standard Features

Stainless steel draining tray shelves come standard with all Glastender pass thru cocktail stations. Tray shelves are constructed of 20 gauge stainless steel and have stainless steel removable perforated inserts. The drain is a 1/2" welded tailpiece.

Tray shelves are also available separately for installation into existing cocktail station areas. Tray shelves come in 12", 15", and 20" front-to-back depths with custom sizes available. The tray shelf length varies depending on the installation requirements.