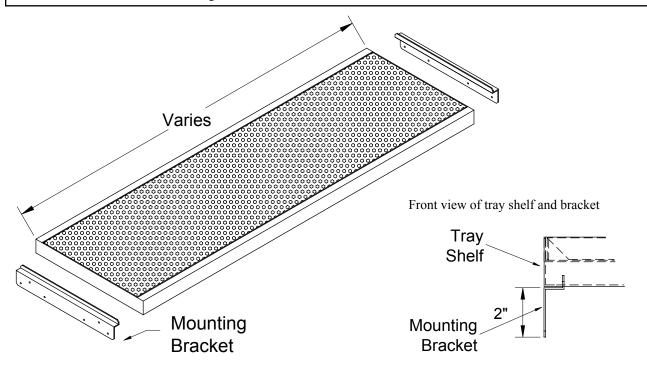

Tray shelves are intended to mount between two vertical surfaces, such as the end panels of a pass thru cocktail station. Brackets are provided for mounting. See the details below.

## Isometric View and Mounting Details

Glastender, Inc. • 5400 North Michigan Road • Saginaw, MI • 48604-9780 989.752.4275 • 800.748.0423 • Fax 989.752.4444 www.glastender.com

Specifications subject to change without notice. For current specifications please visit our website.