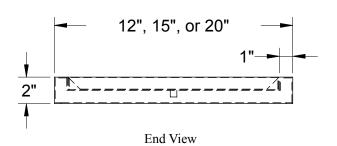

Tray shelves are also available separately for installation into existing cocktail station areas. Tray shelves come in 12", 15", and 20" front-to-back depths with custom sizes available. The tray shelf length varies depending on the installation requirements.

Tray shelves are intended to mount between two vertical surfaces, such as the end panels of a pass thru cocktail station. Brackets are provided for mounting. See the details below.