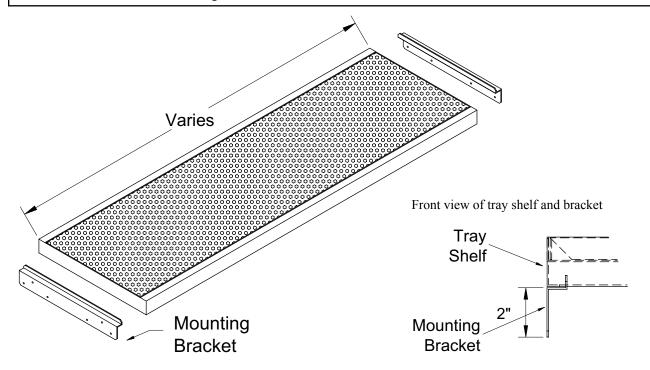

Tray shelves are also available separately for installation into existing cocktail station areas. Tray shelves come in 12", 15", and 20" front-to-back depths with custom sizes available. The tray shelf length varies depending on the installation requirements.

Tray shelves are intended to mount between two vertical surfaces, such as the end panels of a pass thru cocktail station. Brackets are provided for mounting. See the details below.

## Isometric View and Mounting Details

**Glastender, Inc.** • 5400 North Michigan Road • Saginaw, MI • 48604-9780 989.752.4275 • 800.748.0423 • Fax 989.752.4444 www.glastender.com

Specifications subject to change without notice. For current specifications please visit our website.