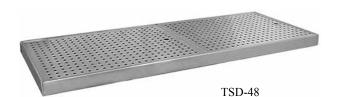

|          | <b>—</b> | 12", 15", or 20" | -  |
|----------|----------|------------------|----|
| <b>↓</b> |          |                  | 1" |
| 2"       |          |                  |    |
| <b>A</b> |          | End View         |    |

## Standard Features

Stainless steel draining tray shelves come standard with all Glastender pass thru cocktail stations. Tray shelves are constructed of 20 gauge stainless steel and have stainless steel removable perforated inserts that are flush with the side rails. The drain is a 1/2" welded tailpiece.