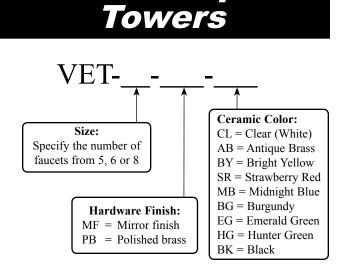

 Project:
 AIA#

 Item #:
 Qty:
 SIS#

 Model #:
 Vienna Ellipse

VET-8-MF-BK

Towers supplied with US style stainless steel faucets. *NOTE: Faucet handles not included.* 

Dimensional Information

| <b>Glastender, Inc.</b> • 5400 North Michigan Road • Saginaw, MI • 48604-9780<br>989.752.4275 • 800.748.0423 • Fax 989.752.4444<br>www.glastender.com | Approval/Notes: |
|-------------------------------------------------------------------------------------------------------------------------------------------------------|-----------------|
| Specifications subject to change without notice. For current specifications please visit our website.                                                 |                 |
| Printed in USA                                                                                                                                        | Rev. 07-14-14   |