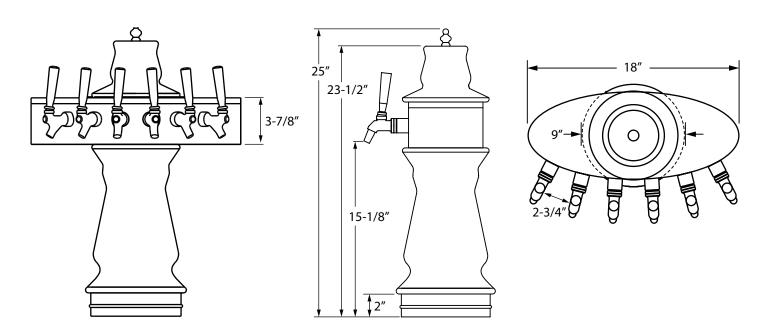

 Project:
 AIA#

 Item #:
 Qty:
 SIS#

 Model #:
 Vienna Ellipse

VET-8-MF-BK

Towers supplied with US style stainless steel faucets. *NOTE: Faucet handles not included.* 

Dimensional Information

| <b>Glastender, Inc.</b> • 5400 North Michigan Road • Saginaw, MI • 48604-9780<br>989.752.4275 • 800.748.0423 • Fax 989.752.4444<br>www.glastender.com | Approval/Notes: |
|-------------------------------------------------------------------------------------------------------------------------------------------------------|-----------------|
| Specifications subject to change without notice. For current specifications please visit our website.                                                 |                 |
| Printed in USA                                                                                                                                        | Rev. 07-14-14   |