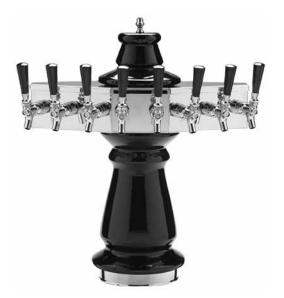

 Project:
 AIA#

 Item #:
 Qty:
 SIS#

 Model #:
 Vienna Ellipse

VET-8-MF-BK

Towers supplied with US style stainless steel faucets. *NOTE: Faucet handles not included.* 

Dimensional Information

| <b>Glastender, Inc.</b> • 5400 North Michigan Road • Saginaw, MI • 48604-9780<br>989.752.4275 • 800.748.0423 • Fax 989.752.4444<br>www.glastender.com | Approval/Notes: |
|-------------------------------------------------------------------------------------------------------------------------------------------------------|-----------------|
| Specifications subject to change without notice. For current specifications please visit our website.                                                 |                 |
| Printed in USA                                                                                                                                        | Rev. 07-14-14   |