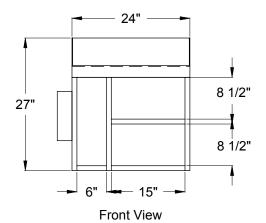

- 16 gauge stainless steel parts include: menu holder and optional wall mount pan holder



Detail showing optional WPH wall mount pan holder installed

# Mounting Details



Mounting bracket (A) attaches to the wall. The Wait Station is placed on the mounting bracket, then is secured to the wall with screws at (B) and (C).

| Glastender, Inc. • 5400 North Michigan Road • Saginaw, MI • 48604-9780 |
|------------------------------------------------------------------------|
| 989.752.4275 • 800.748.0423 • Fax 989.752.4444                         |
| www.glastender.com                                                     |

Specifications subject to change without notice. For current specifications please visit our website.

Approval/Notes:

## Wait Stations

### Dimensional Information









Plan View

**WS36** 



Plan View





WS36-S