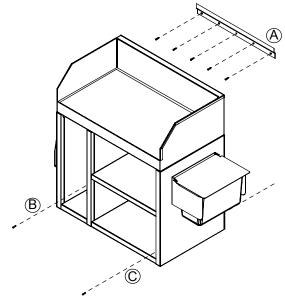

# Mounting Details

Mounting bracket (A) attaches to the wall. The Wait Station is placed on the mounting bracket, then is secured to the wall with screws at (B) and (C).

| Glastender, Inc. • 5400 North Michigan Road • Saginaw, MI • 48604-9780 |
|------------------------------------------------------------------------|
| 989.752.4275 • 800.748.0423 • Fax 989.752.4444                         |
| www.glastender.com                                                     |