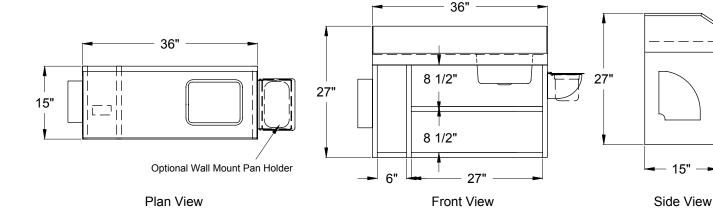

| NSF.                                    |  |
|-----------------------------------------|--|
| WS36-S                                  |  |
| with optional WPH wall mount pan holder |  |

| Project: |      | AIA# |
|----------|------|------|
| Item #:  | Qty: | SIS# |
| Model #: |      |      |

#### Drain

No plumbing required

Bowl Dimensions for model WS36-S

• 9-1/4" by 11-1/2" by 6" deep

### Dimensional Information

Plan View

**WS36** 

Plan View

WS36-S