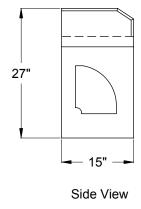

: menu holder and optional wall mount pan holder



Detail showing optional WPH wall mount pan holder installed

# Mounting Details



Mounting bracket (A) attaches to the wall. The Wait Station is placed on the mounting bracket, then is secured to the wall with screws at (B) and (C).

| Glastender, Inc. • 5400 North Michigan Road • Saginaw, MI • 48604-9780 |
|------------------------------------------------------------------------|
| 989.752.4275 • 800.748.0423 • Fax 989.752.4444                         |
| www.glastender.com                                                     |

Specifications subject to change without notice. For current specifications please visit our website.

Approval/Notes:

## Wait Stations

### Dimensional Information









Plan View

**WS36** 



Plan View





WS36-S