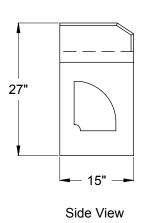

16 gauge stainless steel parts include: menu holder and optional wall mount pan holder



Detail showing optional WPH wall mount pan holder installed

# Mounting Details



Mounting bracket (A) attaches to the wall. The Wait Station is placed on the mounting bracket, then is secured to the wall with screws at (B) and (C).

| Glastender, Inc. • 5400 North Michigan Road • Saginaw, MI • 48604-9780 |
|------------------------------------------------------------------------|
| 989.752.4275 • 800.748.0423 • Fax 989.752.4444                         |
| www.glastender.com                                                     |

Specifications subject to change without notice. For current specifications please visit our website.

Approval/Notes:

## Wait Stations

### Dimensional Information









Plan View

**WS36** 



Plan View





WS36-S