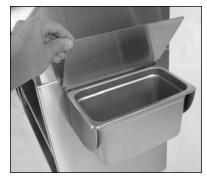

#### Materials

- 20 gauge stainless steel parts include: All components unless otherwise noted
- 16 gauge stainless steel parts include: menu holder and optional wall mount pan holder

Detail showing optional WPH wall mount pan holder installed