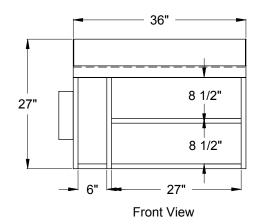

de: menu holder and optional wall mount pan holder



Detail showing optional WPH wall mount pan holder installed

# Mounting Details



Mounting bracket (A) attaches to the wall. The Wait Station is placed on the mounting bracket, then is secured to the wall with screws at (B) and (C).

| Glastender, Inc. • 5400 North Michigan Road • Saginaw, MI • 48604-9780 |
|------------------------------------------------------------------------|
| 989.752.4275 • 800.748.0423 • Fax 989.752.4444                         |
| www.glastender.com                                                     |

Specifications subject to change without notice. For current specifications please visit our website.

Approval/Notes:

## Wait Stations

### Dimensional Information









Plan View

**WS36** 



Plan View





WS36-S