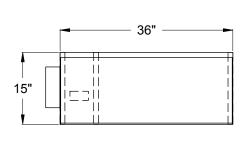

l parts include: menu holder and optional wall mount pan holder



Detail showing optional WPH wall mount pan holder installed

# Mounting Details



Mounting bracket (A) attaches to the wall. The Wait Station is placed on the mounting bracket, then is secured to the wall with screws at (B) and (C).

| Glastender, Inc. • 5400 North Michigan Road • Saginaw, MI • 48604-9780 |
|------------------------------------------------------------------------|
| 989.752.4275 • 800.748.0423 • Fax 989.752.4444                         |
| www.glastender.com                                                     |

Specifications subject to change without notice. For current specifications please visit our website.

Approval/Notes:

## Wait Stations

### Dimensional Information









Plan View

**WS36** 



Plan View





WS36-S