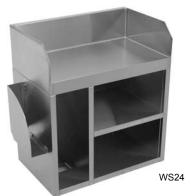

### Standard Features

- All stainless steel construction
- Integrated back and side splashes
- · Radius work surface corners for easy cleaning
- Work surface features front marine edge
- Cabinet includes intermediate shelf and special compartment for vertical tray storage
- Vertical tray storage compartment specifically designed to hold 14" or 16" round server trays
- Recessed hole in tray storage compartment floor prevents round trays from rolling out
- Includes left side mounted menu holder
- WS36-S model includes welded bowl with removable plastic wash rag basin
- Optional wall mount pan holder (WPH) with 6" deep stainless steel pan for use as an ash tray dump or wash rag basin
- · Includes wall mounting bracket