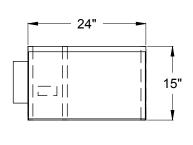

ed
- 16 gauge stainless steel parts include: menu holder and optional wall mount pan holder



Detail showing optional WPH wall mount pan holder installed

# Mounting Details



Mounting bracket (A) attaches to the wall. The Wait Station is placed on the mounting bracket, then is secured to the wall with screws at (B) and (C).

| Glastender, Inc. • 5400 North Michigan Road • Saginaw, MI • 48604-9780 |
|------------------------------------------------------------------------|
| 989.752.4275 • 800.748.0423 • Fax 989.752.4444                         |
| www.glastender.com                                                     |

Specifications subject to change without notice. For current specifications please visit our website.

Approval/Notes:

## Wait Stations

### Dimensional Information









Plan View

**WS36** 



Plan View





WS36-S