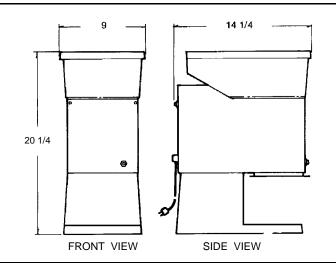

| Specifications              | Model 190SS                       |
|-----------------------------|-----------------------------------|
| Volts/Watts/Amps            | 115VAC/60Hz/8Amps                 |
| # Hoppers or Bowls          | 1                                 |
| Hopper or Bowl Size         | 6 lbs. (2.7 kg) whole bean coffee |
| Grind Range                 | .5 - 23 oz. (14-644g)             |
| Grind Time                  | 5.4 sec.,2 oz. (56g) on auto drip |
| Drive Motor                 | 1/2 HP                            |
| Dimensions (H x W x D)      | 20 1/4" x 9" x 14 1/4"            |
|                             | (51cm x 23cm x 36cm)              |
| Ship Dimensions (H x W x D) | 24 1/2" x 12 1/2" x 18 1/2"       |
|                             | (62cm x 32cm x 47cm)              |
| Weight                      | 38 lbs. (17.2kg) .                |
| Ship Weight                 | 44 lbs. (20kg)                    |
| Listings                    | UL& CUL Electrical                |