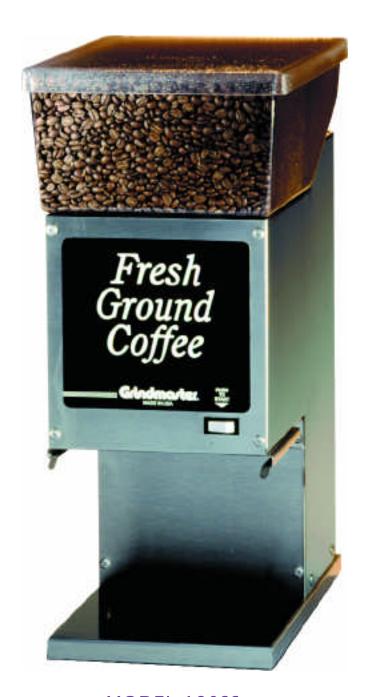

## 100 SERIES GRINDERS

**Portion Control Coffee Grinders** 

MODEL 190SS

## **Features:**

- Excellent bean visibility
- Adjustable range of grind settings
- Exclusive, long lasting granulating-style burrs assure highly accurate & consistent throws
- Economical, dependable grinders
- Powerful, energy efficient 1/2 HP motor
- Solid-state, concealed, dual range timer
- Circuit breaker with manual reset button
- Troubleshooting guide decals with toll-free phone number affixed to the back of each grinder
- Years of proven performance & reliability
- Exceptional warranty program: Burrs 3 years, all other components - 1 year