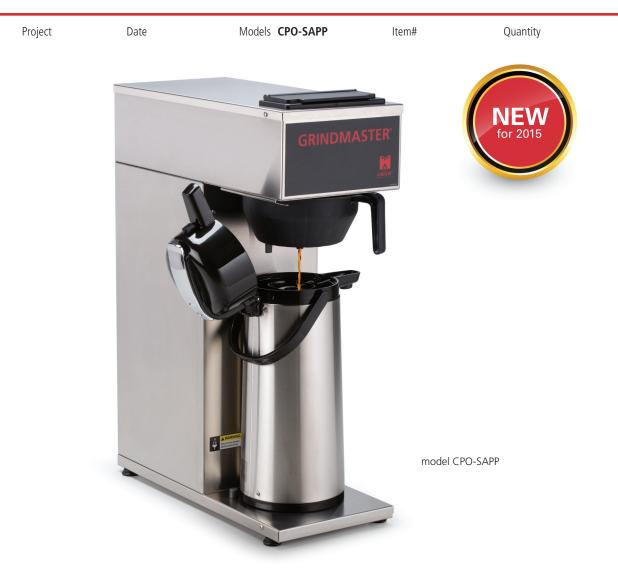

## **AIRPOT POUROVER BREWER**

## **Features**

- Solid and dependable, the CPO portable airpot pourover brewer.
- Stand-alone, temperature-controlled powerhouse brews directly into airpot.
- All stainless steel construction.
- Completely portable unit.
- Requires no plumbing.
- 1.2 gallon (4.5 L) tank capacity.

## **Models & Dimensions**

**Airpot Pourover Brewer** 