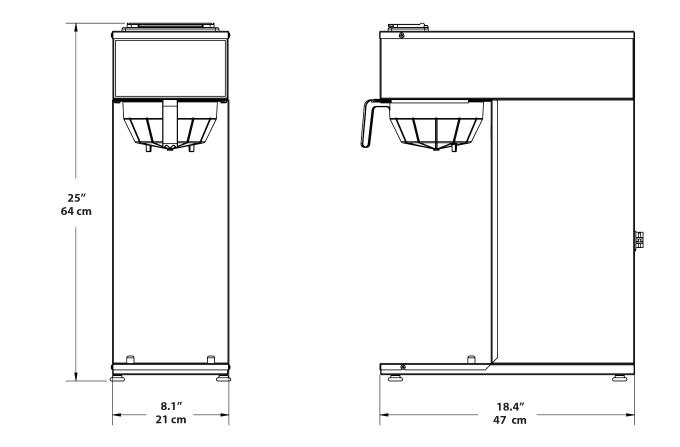

## **Models & Dimensions**

**Airpot Pourover Brewer** 

## **Specifications**

| Model           | Description                 | Electrical    | Product Dimensions<br>(H x W x D) | Ship Dimensions<br>(H x W x D) | Ship<br>Weight |
|-----------------|-----------------------------|---------------|-----------------------------------|--------------------------------|----------------|
| <b>CPO-SAPP</b> | Brews directly into airpot. | 120V / 15A    | 25" x 8.1" x 18.4"                | 28.25" x 12" x 23.5"           | 31 lbs.        |
| (0002-00003)    |                             | 1400 W / 1 Ph | (64 cm x 21 cm x 47 cm)           | (72 cm x 30 cm x 60 cm)        | (14 kg)        |