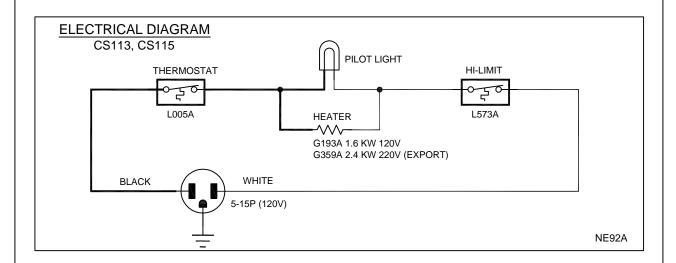

### Electrical Specifications:

1.6KW 120Volts or 2.4KW 220V (export)

## **PARTS LIST**

| ITEM DESCRIPTION                     | PART NO |                            |          |
|--------------------------------------|---------|----------------------------|----------|
| 1 URN COVER KNOB                     | M027A   |                            |          |
| 2 COVER, URN                         | Q004A   |                            |          |
| 3 SCREW, PAN HD PHIL S.S. 10-24x1/2  | P264A   | 14 HI-LIMIT                | L573A    |
| 4 GAUGE GLASS SHIELD 8" (CS113)      | D023A   | 15 STRAIN RELIEF           | B012A    |
| 5 GAUGE GLASS SHIELD 10 3/4" (CS115) | D020A   | 16 LINE CORD               | C032A    |
| 6 GAUGE SHANK                        |         | 17 BOTTOM, WATER COMPARTME | NT Q187A |
| 7 FAUCET                             | D064A   | 18 URN BODY (CS113)        | R045A    |
| 8 SCREW, THERMOSTAT                  |         | 19 URN BODY (CS115)        | R046A    |
|                                      | A800M   | 20 HANDLE                  | M007A    |
| 10 THERMOSTAT                        | L005A   | 21 PLUG IN COLLAR          | Q012A    |
| 11 SCREW, 8-32 x 3/8 SELF TAP        | P140A   | 22 HEATER ELEMENT 120 V    | G193A    |
| 12 HOLE PLUG (1.250 DIA)             | P300A   | 23 HEATER ELEMENT 220 V    | G359A    |
| 13 BOTTOM COVER                      | Q186A   | 24 PILOT LIGHT             | C002A    |