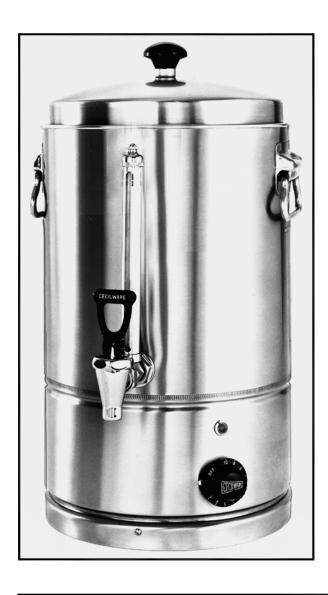

# Portable Hot Water Boilers CS113 CS115

#### SPECIAL FEATURES:

; PORTABLE, EASILY MOVED TO ANY CONVENIENT LOCATION.

; PRECISION THERMOSTAT FOR ACCURATE TEMPERATURE CONTROL.

; SIGHT GLASS INDICATES WATER LEVEL.

#### Portable Hot Water Boilers CS113 CS115

### Size Specifications:

| MODEL NO | CAPACITY | DIAMETER | HEIGHT   | WEIGHT  |
|----------|----------|----------|----------|---------|
| CS113    | 3 Gals   | 11 in.   | 21 ½ in. | 15 lbs. |
| CS115    | 5 Gals   | 11 in.   | 27 ½ in. | 18 lbs. |