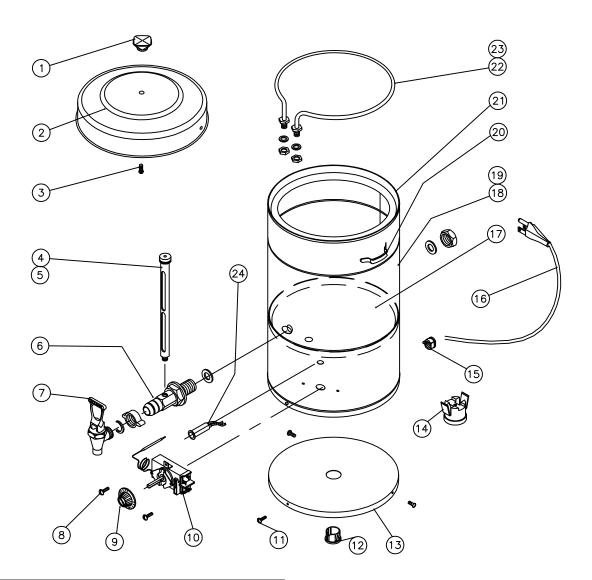

# PARTS LIST CS113 CS115

## **PARTS LIST**

| ITEM DESCRIPTION                     | PART NO |                            |          |
|--------------------------------------|---------|----------------------------|----------|
| 1 URN COVER KNOB                     | M027A   |                            |          |
| 2 COVER, URN                         | Q004A   |                            |          |
| 3 SCREW, PAN HD PHIL S.S. 10-24x1/2  | P264A   | 14 HI-LIMIT                | L573A    |
| 4 GAUGE GLASS SHIELD 8" (CS113)      | D023A   | 15 STRAIN RELIEF           | B012A    |
| 5 GAUGE GLASS SHIELD 10 3/4" (CS115) | D020A   | 16 LINE CORD               | C032A    |
| 6 GAUGE SHANK                        |         | 17 BOTTOM, WATER COMPARTME | NT Q187A |
| 7 FAUCET                             | D064A   | 18 URN BODY (CS113)        | R045A    |
| 8 SCREW, THERMOSTAT                  |         | 19 URN BODY (CS115)        | R046A    |
|                                      | A800M   | 20 HANDLE                  | M007A    |
| 10 THERMOSTAT                        | L005A   | 21 PLUG IN COLLAR          | Q012A    |
| 11 SCREW, 8-32 x 3/8 SELF TAP        | P140A   | 22 HEATER ELEMENT 120 V    | G193A    |
| 12 HOLE PLUG (1.250 DIA)             | P300A   | 23 HEATER ELEMENT 220 V    | G359A    |
| 13 BOTTOM COVER                      | Q186A   | 24 PILOT LIGHT             | C002A    |