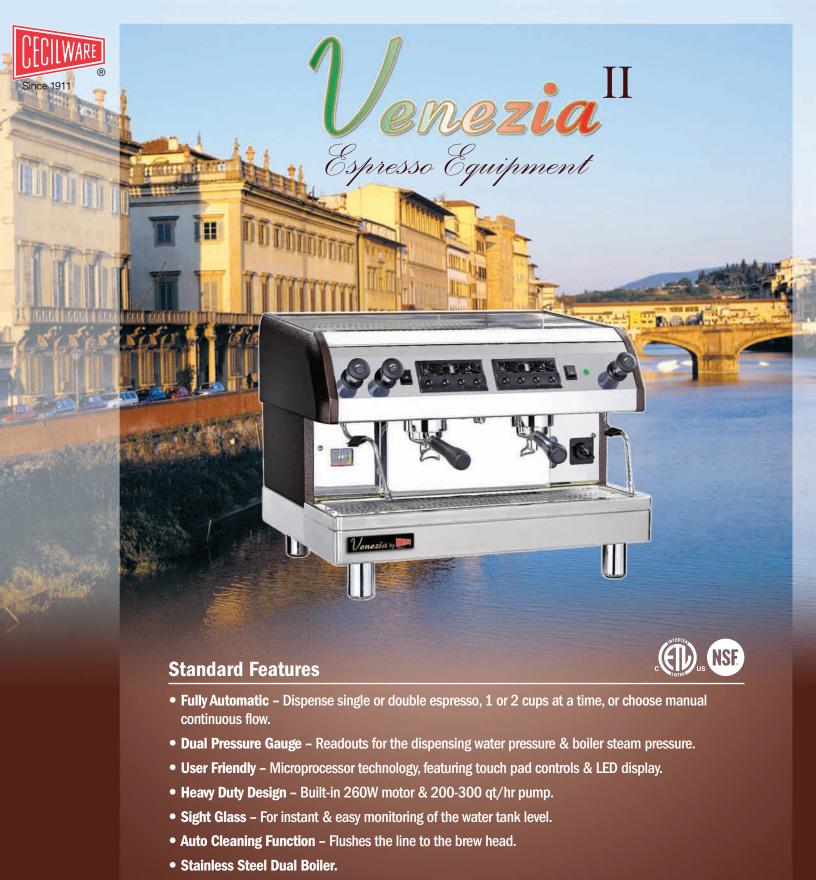

# Venezia II Espresso Equipment

#### Standard Features

- Two Steam Wands For Rapid & Continuous Dispensing.
- 6 Quart Stainless Steel Boiler.
- 3000 Watt Heating Element.