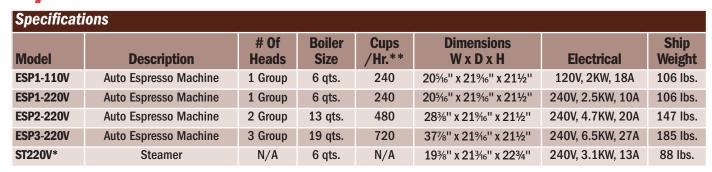

### Espresso Machines & Steamer

Plumbing: ½" Male pipe thread connection required. Heating Element: ESP1-110V – 1.5KW, ESP1-220V – 2KW, ESP2-220V – 4KW, ESP3-220V – 6KW, ST220V – 3KW. Accessories: Two & one cup filter holder assemblies and hoses are included with all espresso machines. Steamers include hoses. Installation Package: Includes in-line water filter, part OPTESP, add \$600 to list price. Note: In-line water filter must be installed for warranty to be in effect. \* Model ST220V steamer is not certified by ETL or NSF. \*\* Demi Tasse Cups.