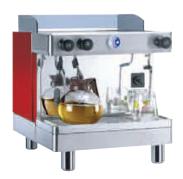

#### **Steamer Model ST220V**

**ST220V** 

**Steam Pressure Gauge With** 

**Endless Hot Water Supply.** 

Color Display.

100 Watt Motor.

#### Standard Features

- Two Steam Wands For Rapid & Continuous Dispensing.
- 6 Quart Stainless Steel Boiler.
- 3000 Watt Heating Element.