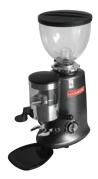

## Espresso Grinder Model HC-600

**HC-600** 

#### **Standard Features**

 Micro "Grind Control" Adjustment An exclusive adjustment system that gives the operator infinite control over grind settings. No more preset "clicks" for grind settings.

Micro "Grind Control" Adjustment

• Cast Aluminum Frame – Insures
An exclusive adjustment system

perfect grind head alignment.