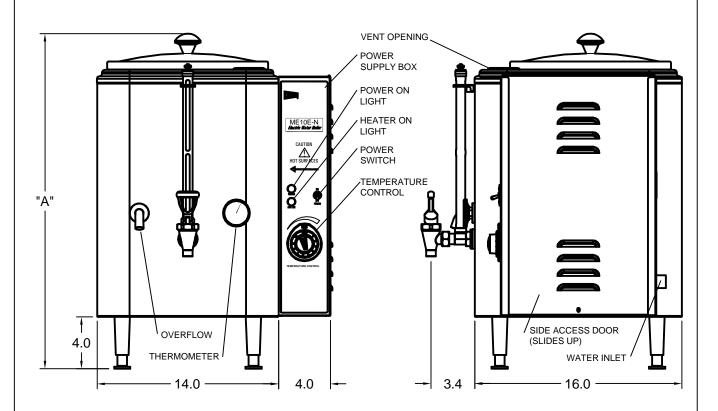

| GENERAL SPECIFICATIONS |                     |                           |                      |  |  |  |
|------------------------|---------------------|---------------------------|----------------------|--|--|--|
| MODEL NO               | WATER CAP.<br>(GAL) | DIMENSION "A"<br>(INCHES) | SHIPPING<br>WT. (LB) |  |  |  |
| ME10E-N CME10E-N       | 10.0                | 26.0                      | 45                   |  |  |  |
| ME15E-N CME15E-N       | 15.0                | 30.5                      | 50                   |  |  |  |