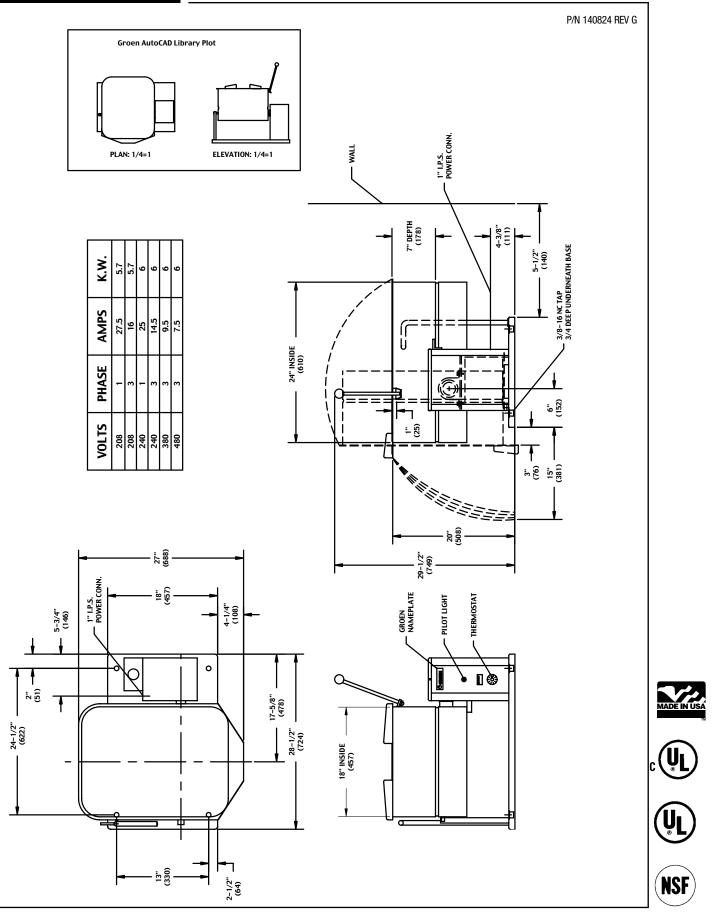

## **Overall Dimensions**

Unit shall be 28 1/2" left to right and 24" from base front to back. Pan dimensions are 18" x 24" x 7", with full 10 gallon capacity.

# Installation

Specify 208, 240 or 480 volt, 3 phase, 60 hz. Consult factory for other voltages. Unit requires 1" ips electric power connection.

# **Performance/Features**

Unit to be thermostatically controlled to automatically shut off when desired temperature is reached and to turn on when product temperature falls below desired setting. Unit to have Hi Limit thermostat as safety feature.