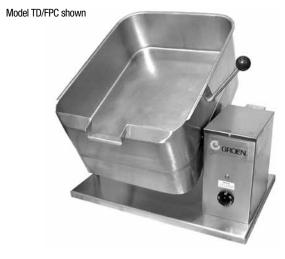

# Braising Pan model TD/FPC

**Description** 

Braising pan shall be a Groen Model TD/FPC 40 quart stainless steel, electrically heated unit, per Bulletin 141041 and as follows:

#### Construction

The pan body shall be of type 304 stainless steel, solid one-piece welded heavy duty construction. All exposed surfaces shall be of stainless steel with an all stainless steel base.

The cooking surface shall be a heavy 3/8" thick stainless steel clad plate, fitted with clamped-on electric heating elements, ensuring efficient heat transfer over the entire cooking surface.

Heating elements shall be contained within the pan body. Thermostat, contractor, other electrical components and indicator light shall be installed and mounted in a stainless steel, drip-proof console housing.

Unit shall have easy tilting manual tilt mechanism.. The console shall be mounted to a heavy duty base. The pan shall be supported by a trunnion located in the console and a left hand stabilizer.

Etch marks included.

## **Overall Dimensions**

Unit shall be 28 1/2" left to right and 24" from base front to back. Pan dimensions are 18" x 24" x 7", with full 10 gallon capacity.