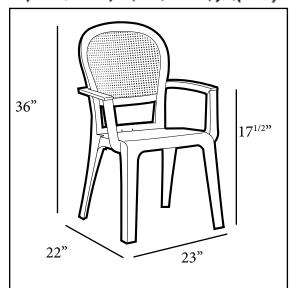

## **Seville Highback Stacking Armchair**

Passes ASTM F 1561-96 Class B performance standard for commercial outdoor seating

Features & Benefits

Warranty: 3 Yrs.

- Specifically built for food service use.
- Open mesh back design to provide cool, yet positive support.
- Made of Kevring® cast synthetic resin, a proprietary resin composite specifically developed to allow the replication of cast metal without the maintenance and at a fraction of the cost.
- True metal texture and a satin finish.
- Will stay cool in the sun.
- Will retain its original color, texture, and finish with little maintenance and without rusting.
- Rated to 300 pounds for safe use in commercial environments.
- Stacks for easy storage.
- Cleans easily with soap (or a mild detergent) and water.

## **Product Specifications**

| 110dost opositionio    |                     |             |                    |                       |                |                                 |
|------------------------|---------------------|-------------|--------------------|-----------------------|----------------|---------------------------------|
| Product<br>Description | Reference<br>Number | Color       | UPC Code<br>014306 | Weight Each<br>(lbs.) | Master<br>Pack | Master Pack<br>Volume (cu. ft.) |
| Seville Highback       | 46105002            | Charcoal    | 122410             | 9.31                  | 16             | 37.28                           |
| Stacking Armchair      | US105002            | Charcoal    | 122410             | 10.50                 | 4              | 14.97                           |
|                        | 46105085            | Metal Green | 122397             | 9.31                  | 16             | 37.28                           |
|                        | US105085            | Metal Green | 122397             | 10.50                 | 4              | 14.97                           |
|                        |                     |             |                    |                       |                |                                 |
|                        |                     |             |                    |                       |                |                                 |
|                        |                     |             |                    |                       |                |                                 |
|                        |                     |             |                    |                       |                |                                 |