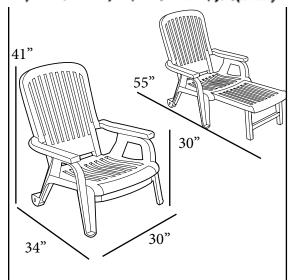

## **Bahia Stacking Deck Chair**

Passes ASTM F 1988-99 Class B performance standard for commercial outdoor lounging

Features & Benefits

Warranty: 2 Yrs.

- Specifically made for commercial use.
- A versatile lounger for pool decks, balconies, country clubs, parks, cruise ship decks and many other resorts.
- Generous size for extra comfort.
- Extra wide seat and back with spacious armrests.
- · Recessed roll-away wheels for easy mobility and quick storage.
- · Stacks for easy storage.
- Three adjustable back positions.
- · Pull-out footrest for added comfort.
- Superior resistance to ultra-violet light.
- Made of 100% prime resin: a material impervious to salt air, chlorine, and most common stains.

| Product Specifications |                     |           |                    |                       |                |                                 |
|------------------------|---------------------|-----------|--------------------|-----------------------|----------------|---------------------------------|
| Product<br>Description | Reference<br>Number | Color     | UPC Code<br>014306 | Weight Each<br>(lbs.) | Master<br>Pack | Master Pack<br>Volume (cu. ft.) |
| Bahia                  | 47658004            | White     | 100340             | 25.50                 | 10             | 61.43                           |
| Stacking Deck          | 47658066            | Sandstone | 134536             |                       |                |                                 |
| Chair                  |                     |           |                    |                       |                |                                 |
|                        |                     |           |                    |                       |                |                                 |
|                        |                     |           |                    |                       |                |                                 |
|                        |                     |           |                    |                       |                |                                 |
|                        |                     |           |                    |                       |                |                                 |
|                        |                     |           |                    |                       |                |                                 |
|                        |                     |           |                    |                       |                |                                 |
|                        |                     |           |                    |                       |                |                                 |