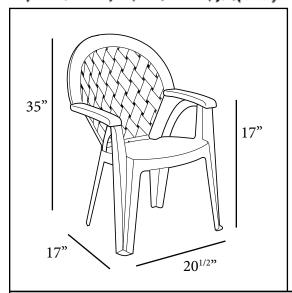

## **Amazona Highback Stacking Armchair**

Passes ASTM F 1561-96 Class B performance standard for commercial outdoor seating

Features & Benefits

Warranty: 3 Yrs.

- Elegant armchair with wide, woven slats resembling tropical rattan to enhance any natural setting.
- Decorative rattan design coordinates with Grosfillex Atlantis folding tables.
- Spacious seat with contoured back for added comfort.
- Will retain its original color, texture, and finish with little maintenance and without rusting.
- Rated to 300 pounds for safe use in commercial environments.
- Outstanding resistance to ultra-violet sun rays and extreme weather conditions.
- Stacks for easy storage.
- Cleans easily with soap (or a mild detergent) and water.