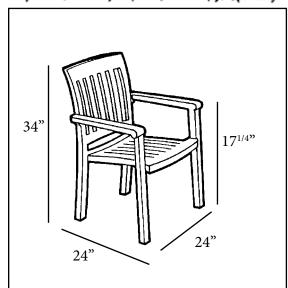

## Atlantic Classic Stacking Armchair

Passes ASTM F 1561-96 Class B performance standard for commercial outdoor seating

**Features & Benefits** 

**Warranty: 3 Yrs.** 

- Elegant and sturdy highback armchair for fine dining in hospitality environments.
- Spacious seat back with wide armrests for extra comfort.
- Rated to 300 pounds for safe use in a commercial environment.
- Wood grained with a satin finish.
- 2" x 2" leg with hard wearing footpads for structural rigidity.
- Made of 100% U.V. resistant prime resin, a material impervious to salt air, chlorine, and most common food stains.
- Low maintenance item: no straps to replace, no refinishing to be done, easy to clean with soap and water.
- Stacks for easy storage.