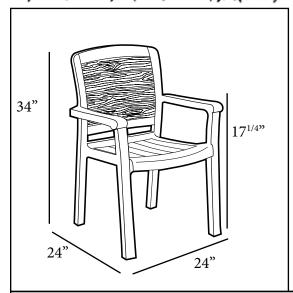

## Aquaba Classic Stacking Armchair

Passes ASTM F 1561-96 Class B performance standard for commercial outdoor seating

**Features & Benefits** 

Warranty: 3 Yrs.

- Elegant and sturdy highback armchair for fine dining.
- Decorative wood grain back design coordinates with Grosfillex's molded melamine pedestal tables and the Atlantis folding tables.
- Spacious seat, contoured back and wide armrests for extra comfort.
- Rated to 300 pounds for safe use in a commercial environment.
- Wood grained with a satin finish.
- 2" x 2" leg with hard wearing footpads for structural rigidity.
- Made of 100% prime resin, a material impervious to salt air, chlorine, and most common food stains.
- Specifically formulated to provide long lasting resistance to U.V. light discoloration.
- Easy to clean with soap and water.
- Stacks for easy storage.