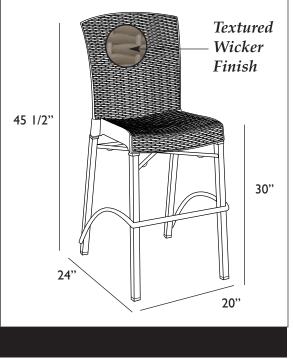

## **HAVANA Barstools**

Seat and footrest tested to 400 lbs. static load and 150 lb. impact test.

## **Features and Benefits**

- The All-Weather Wicker performance, without the maintenance!
- A product of Grosfillex MPC Technology®
- Stacks for easy storage.
- Rated to 300 lbs. for safe use in commercial areas.
- Texture will not harbor dirt, sand, food, bacteria nor fungi.
- Easy to clean with soap and mild detergent and water.
- 11/4" square powder coated aluminum base with hard wearing footpads for structural integrity.
- Color-fast no resin strand to unravel.
- Warranty: 3 years.