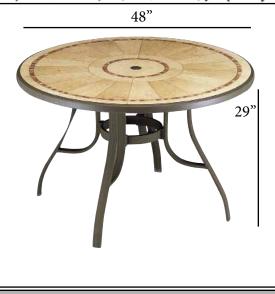

## Louisiana 48" Round Metal Pedestal Table with Umbrella Hole

## Features & Benefits

Warranty: 1 Yr.

- The alliance of two complimentary materials into a unique product design: a metal architecture for extra stability and a decorative natural stone design for a fashion statement.
- Will retain its color, texture and finish with little maintenance nor refinishing.
- A product of Grosfillex quality printing process with high resolution and superior color fastness.
- Durable 1/4" guage resin table top with wide 4-prong table base and leg levelers for improved balance on uneven surfaces.
- Easy to clean with soap and water.
- Will not rust and will stay cool in the hot sun.
- Easy to assemble.
- 100% Recyclable.