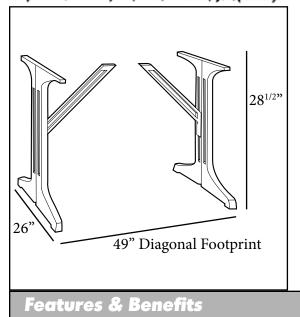

## Resin Lateral Base 1000

Warranty: 2 Yrs.

- Specifically designed for Grosfillex 48" x 32" with umbrella hole food service molded melamine tables.
- Heavy duty four-prong resin base for extra stability.
- Made of 100% prime resin, a material impervious to moisture, salt air, chlorine.
- Anti-skid glides for extra stability and resistant to wear.
- Available in two colors to custom design your Grosfillex table with full table top complements.