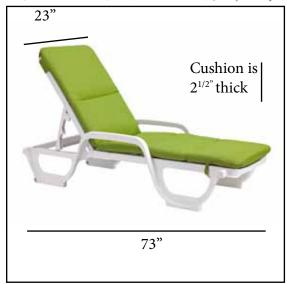

## Contract Chaise Cushion with Hood

## Features & Benefits

Warranty: 1 Yr.

- Hood and velcro side ties to secure cushion from sliding off chaise.
- Specifically designed for comfort and low maintenance in hospitality use.
- A cost-effective way to refurbish your resin chaises for extra comfort and refresh the furniture of your pool deck with vivid colors.
- Combines the soft, drapable and comfortable feel of fine interior fabrics with the strength, durability and ease of maintenance of solution-dyed polyolefin and vinyl-coated polyester yarns.
- Fully tested to 1,000 hours for fade resistance in laboratory tests to meet ASTM G53-96 performance standard for commercial outdoor furniture fabric. Complies with ACFFA requirements.
- Sunsure\* Textilene fabric resists mildew, absorbs virtually no moisture, dries quickly after a summer shower and is easy to clean. Fabric content: 27% olefin, 14% polyester, 60% PVC.
- Excellent shape retention.
- · Quick dry polyurethane foam.
- Clean regularly with a mild soapy solution and luke warm water, rinsing thoroughly with clean water to remove all soap and allow to air dry.