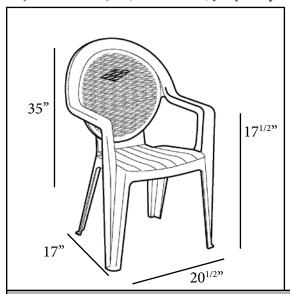

## **Trinidad Highback Stacking Armchair**

Passes ASTM F 1561-96 Class B performance standard for commercial outdoor seating

Features & Benefits

Warranty: 3 Yrs.

- Fine open wicker weave backrest captures cooling breeze.
- Woodgrain with a matte finish.
- Comfortable highback armchair.
- Rated to 300 lbs. for safe use in commercial environments.
- Stacks for easy storage.
- Made of 100% prime resin, a material impervious to salt air, chlorine and most common stains.
- U.V. resistant.
- Easy to clean with soap and water.