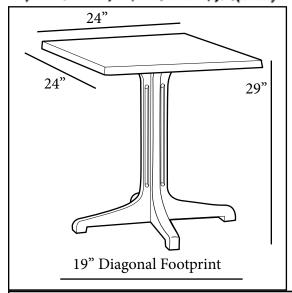

## 24" Square Molded Melamine Tabletop

without umbrella hole

**Features & Benefits** 

Warranty: 2 Yrs.

- Trendy marble, granite finish, or deco tops to complement all Grosfillex chairs.
- Hard, smooth molded tabletop made of a molded wood/resin body with a fusion bonded melamine top.
- Stain, burn, scratch, and fade resistant.
- Use Grosfillex's wide 4-prong central resin pedestal base 1000, tilt top aluminum base 100, or bar height table base with anti-skid glides for stability.
- Cleans easily with soap and water.
- Specifically designed and engineered for indoor/outdoor terraces, bars, breakfast areas, concessions, and balconies.
- Customize designs by mixing and matching tabletops and bases.
- Top and Base sold separately.