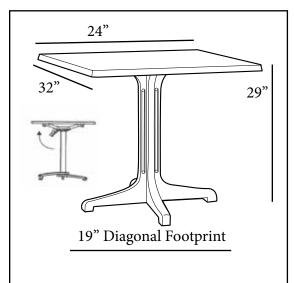

## 24" x 32" Molded Melamine Tabletop

without umbrella hole

Features & Benefits

Warranty: 2 Yrs.

- Trendy solid color tops to complement interior Grosfillex chairs.
- Hard, smooth molded tabletop made of a molded wood/resin body with a fusion bonded melamine top.
- Stain, burn, scratch, and fade resistant.
- Use Grosfillex's fixed metal base or tilt top aluminum base 100 with anti-skid glides for stability. Top and Base sold separately.
- Cleans easily with soap and water.
- Specifically designed and engineered for indoor terraces, bars, breakfast areas, concessions, and balconies.