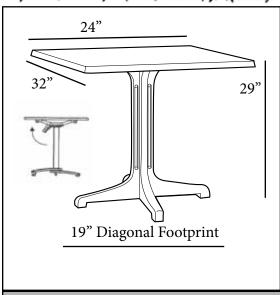

Your best value for Food Service & Hospitality!



## 24" x 32" Molded Melamine Tabletop

## without umbrella hole

## **Features & Benefits**

## Warranty: 2 Yrs.

- Trendy marble, granite finish, or deco tops to complement all Grosfillex chairs.
- Hard, smooth molded tabletop made of a molded wood/resin body with a fusion bonded melamine top.
- Stain, burn, scratch, and fade resistant.
- Use Grosfillex's wide 4-prong central resin pedestal base 1000, tilt top aluminum base 100, or bar height table base with anti-skid glides for stability.
- Cleans easily with soap and water.
- Specifically designed and engineered for indoor/outdoor terraces, bars, breakfast areas, concessions, and balconies.
- Customize designs by mixing and matching tabletops and bases.
- Top and Base sold separately.

| Product Specifications |                     |