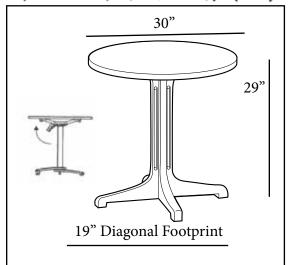

## 30" Round Molded Melamine Tabletop

without umbrella hole

**Features & Benefits** 

Warranty: 2 Yrs.

- Trendy solid tops to complement all Grosfillex Interior chairs.
- Hard, smooth molded tabletop made of a molded wood/resin body with a fusion bonded melamine top.
- Stain, burn, scratch, and fade resistant.
- Use Grosfillex's wide 4-prong central resin pedestal base 1000, tilt top aluminum base 100, or bar height table base with anti-skid glides for stability.
- Cleans easily with soap and water.
- Specifically designed and engineered for indoor terraces, bars, breakfast areas, concessions, and balconies.
- Customize designs by mixing and matching tabletops and bases.
- Top and Base sold separately.