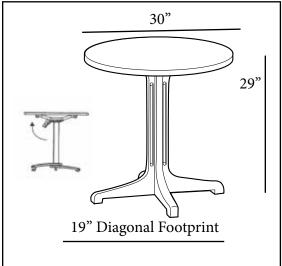

## 30" Round Molded Melamine Tabletop

without umbrella hole

**Features & Benefits** 

Warranty: 2 Yrs.

- Trendy solid tops to complement all Grosfillex Interior chairs.
- Hard, smooth molded tabletop made of a molded wood/resin body with a fusion bonded melamine top.
- Stain, burn, scratch, and fade resistant.
- Use Grosfillex's wide 4-prong central resin pedestal base 1000, tilt top aluminum base 100, or bar height table base with anti-skid glides for stability.
- Cleans easily with soap and water.
- Specifically designed and engineered for indoor terraces, bars, breakfast areas, concessions, and balconies.
- Customize designs by mixing and matching tabletops and bases.
- Top and Base sold separately.