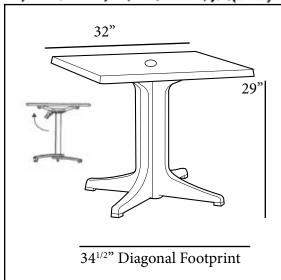

## 32" Square Molded Melamine Tabletop

with umbrella hole

## Features & Benefits

Warranty: 2 Yrs.

- Trendy marble, granite finish, or deco tops to complement all Grosfillex chairs.
- Hard, smooth molded tabletop made of a molded wood/resin body with a fusion bonded melamine top.
- Stain, burn, scratch, and fade resistant.
- Use Grosfillex's wide 4-prong central resin pedestal base 2000, tilt top aluminum base 200 base, or bar height tulip table base with anti-skid glides for stability.
- Large  $1^{1/2}$ " umbrella hoole with protective resin fitting and cap. No need for umbrella base.
- Cleans easily with soap and water.
- Specifically designed and engineered for indoor/outdoor terraces, bars, and restaurants.
- Customize designs by mixing and matching tabletops and bases.
- Top and Base sold separately.