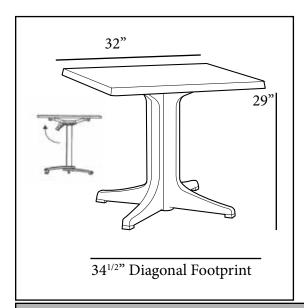

## 32" Square Molded Melamine Tabletop

without umbrella hole

**Features & Benefits** 

**Warranty: 2 Yrs.** 

- Trendy solid color tops to complement all Grosfillex interior chairs.
- Hard, smooth molded tabletop made of a molded wood/resin body with a fusion bonded melamine top.
- Stain, burn, scratch, and fade resistant.
- Use Grosfillex's fixed metal base or tilt top aluminum base 200 base with anti-skid glides for stability. Top and Base sold separately.
- Cleans easily with soap and water.
- Specifically designed and engineered for indoor terraces, bars, and restaurants.