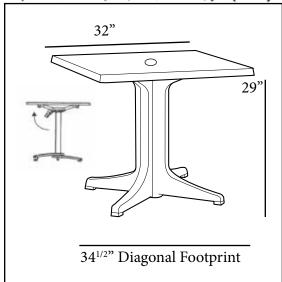

## 32" Square Molded Melamine Tabletop

no umbrella hole

## Features & Benefits

- Warranty: 2 Yrs.
- Trendy marble, granite finish, or deco tops to complement all Grosfillex chairs.
- Hard, smooth molded tabletop made of a molded wood/resin body with a fusion bonded melamine top.
- Stain, burn, scratch, and fade resistant.
- Use Grosfillex's wide 4-prong central resin pedestal base 2000, tilt top aluminum base 200, aluminum central pedestal base, or bar height tulip table base with anti-skid glides for stability.
- Large 1<sup>1/2</sup>" umbrella hole with protective resin fitting and cap.
- Cleans easily with soap and water.
- Specifically designed and engineered for indoor bars, and restaurants.
- Customize designs by mixing and matching tabletops and bases.
- Top and Base sold separately.