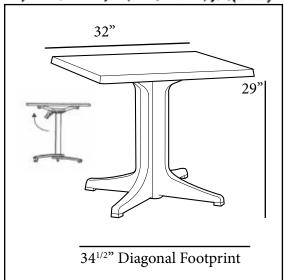

## 32" Square Molded Melamine Tabletop

without umbrella hole

## Features & Benefits

Warranty: 2 Yrs.

- Trendy marble, granite finish, or deco tops to complement all Grosfillex chairs.
- Hard, smooth molded tabletop made of a molded wood/resin body with a fusion bonded melamine top.
- Stain, burn, scratch, and fade resistant.
- Use Grosfillex's wide 4-prong central resin pedestal base 2000, tilt top aluminum base 200 base, or bar height tulip table base with anti-skid glides for stability.
- · Cleans easily with soap and water.
- Specifically designed and engineered for indoor/outdoor terraces, bars, and restaurants.
- Customize designs by mixing and matching tabletops and bases.
- Top and Base sold separately.