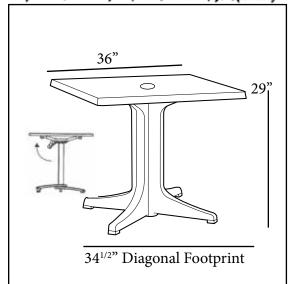

## 36" Square Molded Melamine Tabletop

with umbrella hole

## Features & Benefits

Warranty: 2 Yrs.

- Trendy marble, granite finish, or deco tops to complement all Grosfillex chairs.
- Hard, smooth molded tabletop made of a molded wood/resin body with a fusion bonded melamine top.
- Stain, burn, scratch, and fade resistant.
- Use Grosfillex's wide 4-prong central resin pedestal base 2000, tilt top aluminum base 200 base, or bar height tulip table base with anti-skid glides for stability.
- Large  $1^{1/2}$ " umbrella hole with protective resin fitting and cap. No need for umbrella base.
- Cleans easily with soap and water.
- Specifically designed and engineered for fine dining in hospitality environments.
- Customize designs by mixing and matching tabletops and bases.
- Top and Base sold separately.