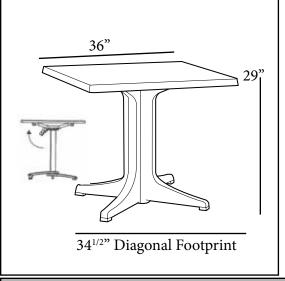

## 36″ Square Molded Melamine Tabletop

### Warranty: 2 Yrs.

- Trendy marble, granite finish, or deco tops to complement all Grosfillex chairs.
- Hard, smooth molded tabletop made of a molded wood/resin body with a fusion bonded melamine top.
- Stain, burn, scratch, and fade resistant.
- Use Grosfillex's wide 4-prong central resin pedestal base 2000, tilt top aluminum base 200, or bar height tulip table base with anti-skid glides for stability.
- Cleans easily with soap and water.
- Specifically designed and engineered for fine dining in hospitality environments.
- Customize designs by mixing and matching tabletops and bases.
- Top and Base sold separately.