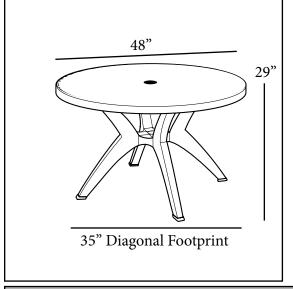

## 48" Round Molded Melamine Tabletop

## with umbrella hole

## Warranty: 2 Yrs.

- Granite finish tops to complement all Grosfillex chairs.
- Hard, smooth molded tabletop made of a molded wood/resin body with a fusion bonded melamine top.
- Stain, burn, scratch, and fade resistant.
- Use Grosfillex's y-leg base for extra stability.
- Large 1<sup>1/2</sup>" umbrella hole with protective resin fitting and cap.
- Cleans easily with soap and water.
- Specifically designed and engineered for indoor/outdoor terraces and bars.
- Customize designs by mixing and matching tabletops and bases.
- Top and Base sold separately.