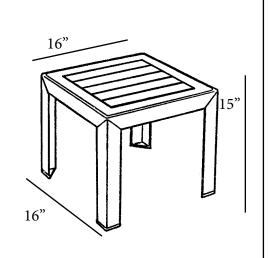

## Bahia 16" x 16" Stacking Low Table

Features & Benefits

Warranty: 1 Yr.

- Wood slat design for a natural material look.
- Low table made of 100% U.V. stabilized prime resin. Outstanding resistance to U.V. and outdoor weather degradation.
- Triangular shaped table legs fit securely into molded housing under the table top.
- Easy to maintain; just a wet sponge with a mild non-abrasive liquid detergent will restore this table to its original look.
- Essential complementary piece for chaises, poolside as well as balconies and pool decks.