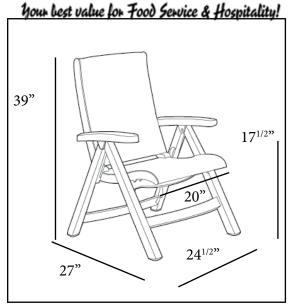

## Jersey Midback Folding Sling Chair

Meets the performance standards of EN 581-1 and EN 581-2 for commercial use.

## Features & Benefits

**Warranty: 3 Yrs.** 

- Specifically designed to provide comfort and ease of utilization and storage in hospitality environments.
- Grosfillex\* high strength fabric specifically woven to meet the stringent requirements for color fastness, resistance to soiling and wear & tear on balconies and in the public areas of resorts, hotels and motels.
- Color coordinates with all Grosfillex® resin sling chaises: Nautical, Marina, Catalina, and Calypso.
- Rated to 300 lbs. in compliance with the requirements of EN 1728 for non-residential use.
- Hard wearing footpads for extra wear resistance on hard deck surfaces.
- Folds flat for easy storage.
- Easy to clean simply powerwash!
- A locking device secures the seat of the chair into position for safe use.