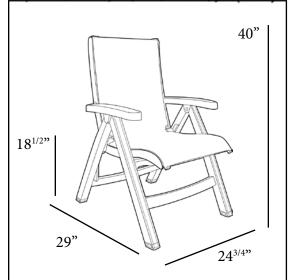

## **Belize Midback Folding Sling Chair**

Meets the performance standards of EN 581-1 and EN 581-2 for commercial use.

Sling is Easy to Replace!

## **Features & Benefits**

Fabric: 3 yr. limited warranty • Frame: 3 yr. commercial warranty

- · Specifically designed to provide comfort and ease of utilization and storage in hospitality environments.
- Grosfillex\* high strength textilene fabric specifically woven to resist discoloration by the sunlight, mold & mildew, sagging, soiling and wear & tear on balconies and in the public areas of resorts, hotels, and motels.
- Color coordinates with all Grosfillex\* resin sling chaises: Nautical, Marina, Catalina, and Calypso.
- Rated to 300 lbs. in compliance with the requirements of EN 1728 for non-residential use.
- Hard wearing footpads for extra wear resistance on hard deck surfaces.
- Folds flat for easy storage.
- Easy to clean simply powerwash!
- A locking device secures the seat of the chair into position for safe use.
- Easy to replace sling fabric for repair or renovation.