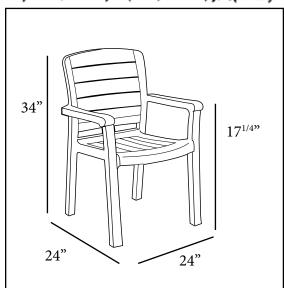

## Acadia Stacking Armchair

Passes ASTM F 1561-96 Class B performance standard for commercial outdoor seating

Features & Benefits

Warranty: 3 Y<u>rs.</u>

- Wood grained with a satin finish.
- Classy ladder-back design coordinates with the Atlantis Table Collection.
- Commercial grade outdoor armchair specifically made for food service and hospitality use.
- Rated to 300 pounds for safe use in commercial environments.
- Contoured seat and back for ergonomic comfort.
- 2" x 2" legs with hard wearing footpads for structural rigidity.
- Made of 100% prime resin, a material naturally impervious to salt air, chlorine and most common food and environmental stains.
- Specifically formulated to provide long-lasting resistance to U.V. light discoloration.
- Low maintenance item:
  - —No refinishing
  - —Easy to clean with soap and water
- Stacks for easy storage.