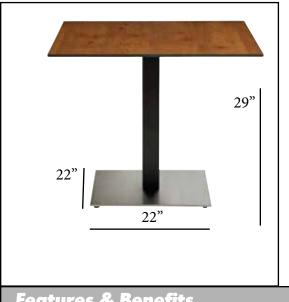

## Contemporary **Square Pedestal Base** 22" x 22"

For use with 36" Square **HPL** Tabletops