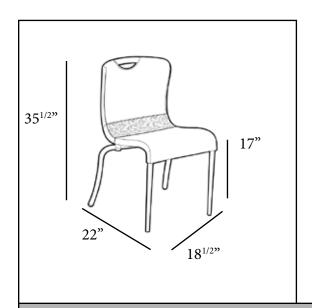

## **Krystal Interior Stacking Chair**

Meets the performance standards of EN 581-1 and EN 581-2 for commercial use.

Tested in accordance with and passes each test procedure utilized in ASTM F 1561-96 Class B performance standard for commercial seating.

Features & Benefits

Warranty: 3 Yrs.

- Chiseled in crystal clear polymer for a contemporary look.
- European design with an ergonomic seat and backrest.
- Transparent color hues to complement timeless wood decors as well as modern or transitional furnishings.
- Stacks for convenient storage.
- Virtually maintenance free.