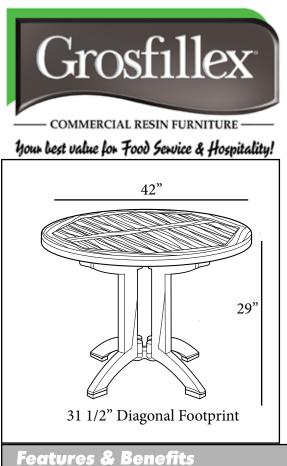

## Winston **42**" **Round Molded Melamine Tables** with umbrella hole - Table sold complete

## arranty:

- Fine outdoor dining table in a rich teak decor.
- Hard, smooth molded melamine treated seamless construction made to resist staining, burning, scratching, and fading.
- No gaps, no cracks, no traps, no graving with age.....no worries!
- Will retain its original color and beauty without graving no oiling, sanding, or refinishing to be done.
- Large 4-prong pedestal base for stability, made of Rexform<sup>®</sup> Teakwood synthetic resin, a composite impervious to salt air, chlorine, and most common stains.
- Umbrella hole with cap to fit any Grosfillex<sup>®</sup> umbrella with a 1 1/2" pole. •
- Easy to clean with soap and water, or a mild detergent. ٠
- Table base will accommodate Grosfillex<sup>®</sup> resin umbrella base with filling cap.

| Product Specifications                 |                     |            |                    |                       |                |                                 |
|----------------------------------------|---------------------|------------|--------------------|-----------------------|----------------|---------------------------------|
| Product<br>Description                 | Reference<br>Number | Color      | UPC Code<br>014306 | Weight Each<br>(lbs.) | Master<br>Pack | Master Pack<br>Volume (cu. ft.) |
| Winston<br>42" Round<br>Pedestal Table | US240608            | Teak Decor | 132808             | 45.60                 | 1              | 8.86                            |