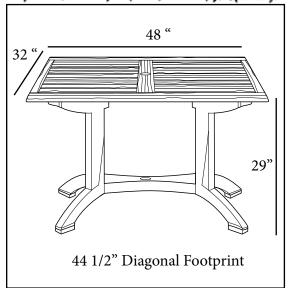

## Winston 48" x 32" Molded Melamine Tables

with umbrella hole - Table sold complete

Features & Benefits

Warranty: 2 Yrs.

- Fine outdoor dining table in a rich teak decor.
- Hard, smooth molded melamine treated seamless construction made to resist staining, burning, scratching, and fading.
- No gaps, no cracks, no traps, no graying with age.....no worries!
- Will retain its original color and beauty without graying no oiling, sanding, or refinishing to be done.
- Large 4-prong pedestal base for stability, made of Rexform® Teakwood synthetic resin, a composite impervious to salt air, chlorine, and most common stains.
- Umbrella hole with cap to fit any Grosfillex® umbrella with a 1 1/2" pole.
- Easy to clean with soap and water, or a mild detergent.
- Table base will accommodate Grosfillex® resin umbrella base with filling cap.