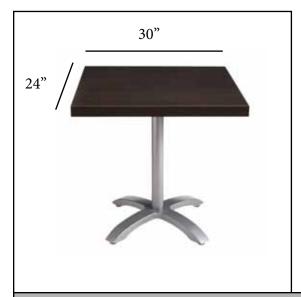

## INTERIOR 24" x 30" VanGuard Table Tops

Features & Benefits

**Warranty: 2 Yrs. for Interior Use** 

- Built for performance durability in interior commercial environments.
- Made of the toughest resin polymers.
- Melamine surface to resist scratches, hot plate burns and stains.
- Reinforced for the US market to carry the weight of heavy table bases.
- Tough, straight edges to resist impacts and allow ganging.
- Easy to assemble on a selection of 3 Grosfillex metal table bases.