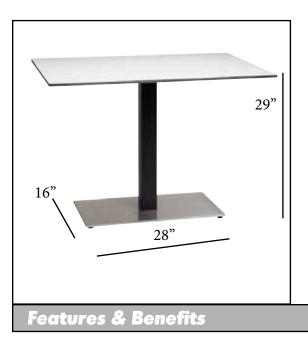

## Contemporary Single Pedestal Base 16" x 28"

## For use with HPL Tabletops

Warranty: 2 Yrs. for Interior Use

- Trendy architectural interior design.
- Two-color base for a higher perceived value.
- Adjustable glides.
- Extremely easy to assemble no cumbersome rod, just screws.
- Specifically designed to eliminate wobbly tabletops.
- Stainless steel base to resist corrosion by cleaning, dropped food products or scuff marks.
- Easy to clean.