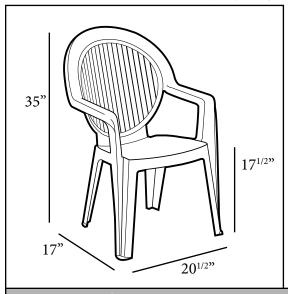

## Fidji Club Highback Stacking Armchair

Passes ASTM F 1561-96 Class B performance standard for commercial outdoor seating

Features & Benefits

Warranty: 3 Yrs.

- Comfortable highback armchair made of 100% solution-dyed prime resin, a material impervious to salt air, chlorine, and most common stains.
- Woodgrain with a matte finish.
- Rated to 300 pounds for safe use in commercial environments.
- Outstanding resistance to ultra-violet sun rays and to extreme weather conditions.
- Flexible support; fine back slats and wide deep seat for extra comfort.
- Stackable for easy storage.
- Easy to maintain; just a wet sponge and a mild, non-abrasive liquid detergent will restore this armchair to its original new look.
- Highly recommended for outdoor terraces and poolside environments.

## **Product Specifications**

| Product<br>Description | Reference<br>Number | Color | UPC Code<br>014306 | Weight Each<br>(lbs.) | Master<br>Pack | Master Pack<br>Volume (cu. ft.) |
|------------------------|---------------------|-------|--------------------|-----------------------|----------------|---------------------------------|
| Fidji Club Highback    | 46322004            | White | 139098             | 7.67                  | 24             | 33.74                           |
| Stacking Armchair      | US322004            | White | 139098             | 8.64                  | 4              | 14.04                           |
|                        |                     |       |                    |                       |                |                                 |
|                        |                     |       |                    |                       |                |                                 |
|                        |                     |       |                    |                       |                |                                 |
|                        |                     |       |                    |                       |                |                                 |
|                        |                     |       |                    |                       |                |                                 |
|                        |                     |       |                    |                       |                |                                 |