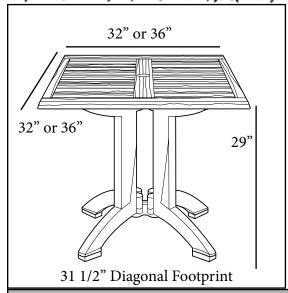

## Winston 32" and 36" Square Molded Melamine Tables

with umbrella hole - Table sold complete

**Features & Benefits** 

Warranty: 2 Yrs.

- Fine outdoor dining table in a rich teak decor.
- Hard, smooth molded melamine treated seamless construction made to resist staining, burning, scratching, and fading.
- No gaps, no cracks, no traps, no graying with age.....no worries!
- Will retain its original color and beauty without graying no oiling, sanding, or refinishing to be done.
- Large 4-prong pedestal base for stability, made of Rexform® Teakwood synthetic resin, a composite impervious to salt air, chlorine, and most common stains.
- Umbrella hole with cap to fit any Grosfillex® umbrella with a 1 1/2" pole.
- Easy to clean with soap and water, or a mild detergent.
- Table base will accommodate Grosfillex® resin umbrella base with filling cap.

| Product Specifications |                     |            |                    |                       |                |                                 |
|------------------------|---------------------|------------|--------------------|-----------------------|----------------|---------------------------------|
| Product<br>Description | Reference<br>Number | Color      | UPC Code<br>014306 | Weight Each<br>(lbs.) | Master<br>Pack | Master Pack<br>Volume (cu. ft.) |
| Winston                | US240208            | Teak Decor | 132785             | 37.50                 | 1              | 5.26                            |
| 32" Square Pedestal    |                     |            |                    |                       |                |                                 |
| Table                  |                     |            |                    |                       |                |                                 |
| Winston                | US420408            | Teak Decor | 913629             | 46.30                 | 1              | 6.74                            |
| 36" Square Pedestal    |                     |            |                    |                       |                |                                 |
| Table                  |                     |            |                    |                       |                |                                 |