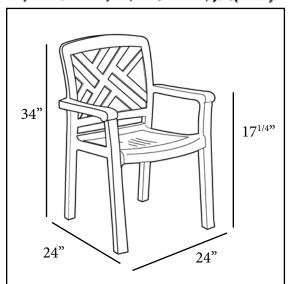

## Sanibel Classic Stacking Armchair

Passes ASTM F 1561-96 Class B performance standard for commercial outdoor seating

Features & Benefits

Warranty: 3 Yrs.

- Elegant and sturdy highback armchair for fine dining.
- Decorative chippendale back design.
- Spacious seat and wide armrests for extra comfort.
- Rated to 300 pounds for safe use in a commercial environment.
- Wood grained with a satin finish.
- 2" x 2" leg with hard wearing footpads for structural rigidity.
- Made of 100% prime resin, a material impervious to salt air, chlorine, and most common food stains.
- Specifically formulated to provide long lasting resistance to U.V. light discoloration.
- Easy to clean with soap and water.
- Stacks for easy storage.