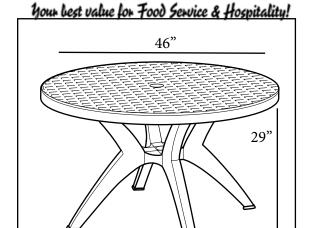

## Ibiza 46" Round Resin Pedestal Table

with umbrella hole

## **Features & Benefits**

Warranty: 1 Yr.

- The ideal poolside table!
- Sits up to 6 people comfortably.
- Made of 100% prime resin, a material impervious to salt air, chlorine and most common stains.
- "Tulip" resin base with a broad base span for increased stability—designed for use with the Grosfillex 35 lb. table umbrella base and optional 35 lb. base ring, or the resin umbrella base with filling cap.
- Umbrella hole with cap to fit all Grosfillex umbrellas with 1 1/2" pole.
- High resin table edge to resist impact and chipping.
- Easy to clean with soap and water, a mild solution of chlorine bleach and water, or even pool water.
- Easy to assemble.