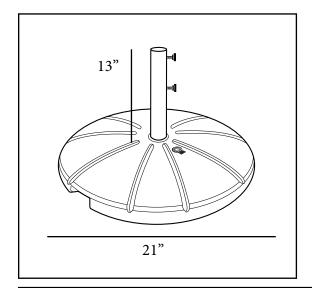

## Resin Umbrella Base with Filling Cap

## **Features & Benefits**

Warranty: 1 Yr.

- Specifically designed to fit under any Grosfillex\* 32" square and 38" round folding table and large 48" round resin tables.
- Must be filled with water or sand to weigh 35 to 40 lb. for stability.
- Made of 100% prime resin, material naturally impervious to moisture, salt air, and chlorine.
- Built in resin glides will not stain, nor mar your terrace or deck.
- Two thumb screws to anchor the umbrella pole.
- Will not peel or rust in the hot sun.
- Easy to clean with soap and water.